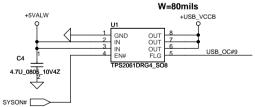

## **COMPAL CONFIDENTIAL**

MODEL NAME: KAL90

PCB NAME: LS-4495P USB/B COMPAL P/N: DA600009D00

**REVISION:** 1.0 **DATE:** 2008/09/08

DVT Change New PCB P/N (20071204) New - DA40000B000 (4 layers)

Del H3 Base on ME Drawingof DVT (20071208) PVT change H2 hole size (20080117) Old-4P2N New-4P1N