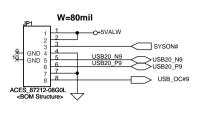

## **COMPAL CONFIDENTIAL**

MODEL NAME: KAL90

PCB NAME: LS-4495P USB/B COMPAL P/N: DA600009D00

**REVISION:** 1.0 **DATE:** 2008/09/08

DVT Change New PCB P/N (20071204) New - DA40000B000 (4 layers)

Del H3 Base on ME Drawingof DVT (20071208) PVT change H2 hole size (20080117) Old-4P2N New-4P1N