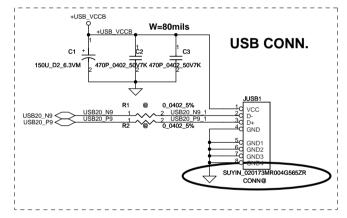

## **COMPAL CONFIDENTIAL**

MODEL NAME: KAL90

PCB NAME: LS-4495P USB/B COMPAL P/N: DA600009D00

**REVISION:** 1.0 **DATE:** 2008/09/08

DVT Change New PCB P/N (20071204) New - DA40000B000 (4 layers)

Del H3 Base on ME Drawingof DVT (20071208) PVT change H2 hole size (20080117) Old-4P2N New-4P1N