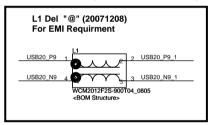

## **COMPAL CONFIDENTIAL**

MODEL NAME: KAL90

PCB NAME: LS-4495P USB/B COMPAL P/N: DA600009D00

**REVISION:** 1.0 **DATE:** 2008/09/08

DVT Change New PCB P/N (20071204) New - DA40000B000 (4 layers)

Del H3 Base on ME Drawingof DVT (20071208) PVT change H2 hole size (20080117) Old-4P2N New-4P1N