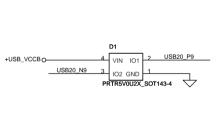

## **COMPAL CONFIDENTIAL**

MODEL NAME: KAL90

PCB NAME: LS-4495P USB/B COMPAL P/N: DA600009D00

**REVISION:** 1.0 **DATE:** 2008/09/08

DVT Change New PCB P/N (20071204) New - DA40000B000 (4 layers)

Del H3 Base on ME Drawingof DVT (20071208) PVT change H2 hole size (20080117) Old-4P2N New-4P1N